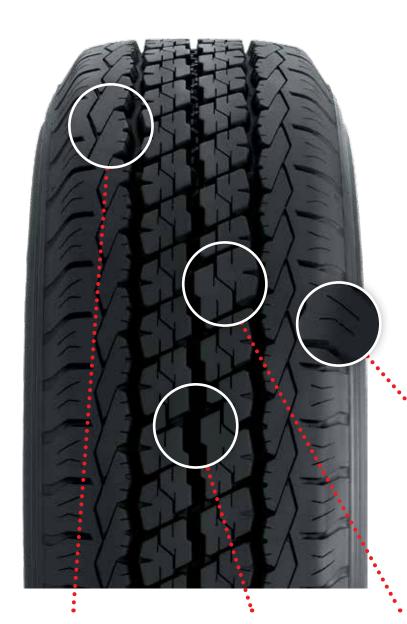

# **CLOSED SHOULDER SLOTS**

Contribute to increased wear life

# STONE REJECTOR

Helps protect against stone retention and ejection to protect belts and enhance casing durability

# 3D SIPES

Improve dry traction while maintaining snow, ice and wet traction

# THICK GAUGE SIDEWALL WITH DUAL SIDEWALL PROTECTORS

Helps make the tire more cut, chip and tear resistant

ENGINEERED FOR:

**TOP FITMENTS:** Ford Super Duty / Emergency Vehicles

Dodge Sprinter Van

TIRE TYPE: Commercial