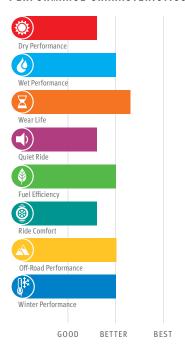

### PERFORMANCE CHARACTERISTICS

Designed as a general guideline to compare products within the Bridgestone and Firestone product portfolios. Based on the technologies featured in each tire and not on performance-testing data.