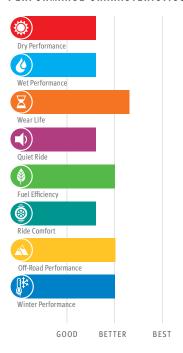

#### PERFORMANCE CHARACTERISTICS

Designed as a general guideline to compare products within the Bridgestone and Firestone product portfolios. Based on the technologies featured in each tire and not on performance-testing data.