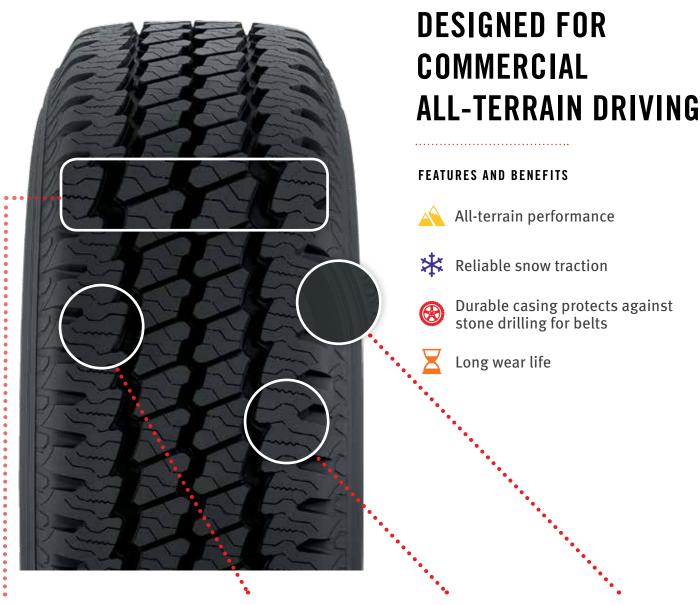

# ALL-TERRAIN TREAD PATTERN

Enhances off-road performance

### SAWTOOTH SIPES

Helps with snow traction

## CLOSED SHOULDER SLOTS

Contribute to increased wear life

# THICK GAUGE SIDEWALL WITH DUAL SIDEWALL PROTECTORS

Helps make the tire more cut, chip and tear resistant

**ENGINEERED FOR:** 

**TOP FITMENTS:** Ford Super Duty / Emergency Vehicles

Dodge Sprinter Van

TIRE TYPE: Commercial